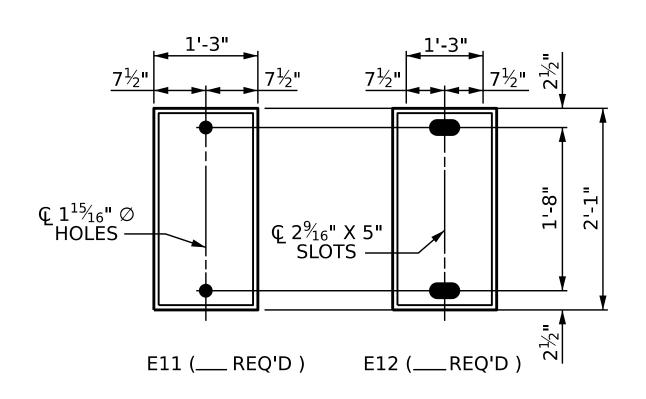

TYPICAL SECTION OF ELASTOMERIC BEARINGS

PLAN VIEW OF ELASTOMERIC BEARING

TYPE IV

BNB/AAI

E8 (\_\_\_\_REQ'D )

5½",5½"

E7 (\_\_\_\_REQ'D)

 $\mathbb{Q}\,1^{15}\!\!/_{16}$ " extstyle extstyle