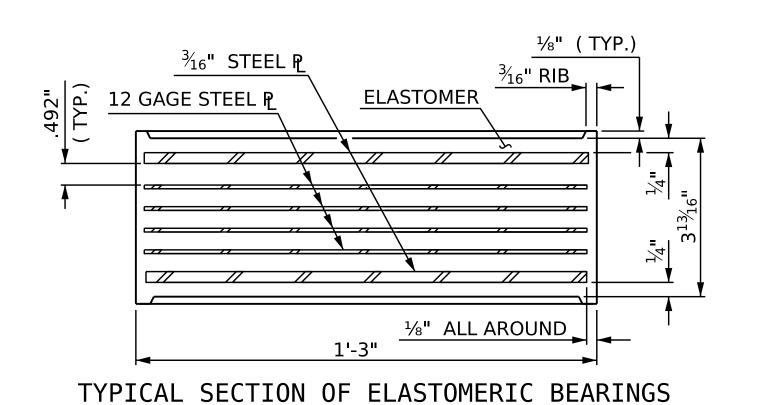

TYPICAL SECTION OF ELASTOMERIC BEARINGS

PLAN VIEW OF ELASTOMERIC BEARING

TYPE IV

BNB/AAI

E8 (\_\_\_\_REQ'D )

5½",5½"

E7 (\_\_\_\_REQ'D)

 $\mathbb{Q}\,1^{15}\!\!/_{16}$ " extstyle extstyle

ALL SURFACES OF BEARING PLATES SHALL BE SMOOTH AND STRAIGHT.

THE ELASTOMER IN THE STEEL REINFORCED BEARINGS SHALL HAVE A SHEAR MODULUS OF 0.160 KSI, IN ACCORDANCE WITH AASHTO M251.

FOR STEEL REINFORCED ELASTOMERIC BEARINGS, SEE SPECIAL PROVISIONS.