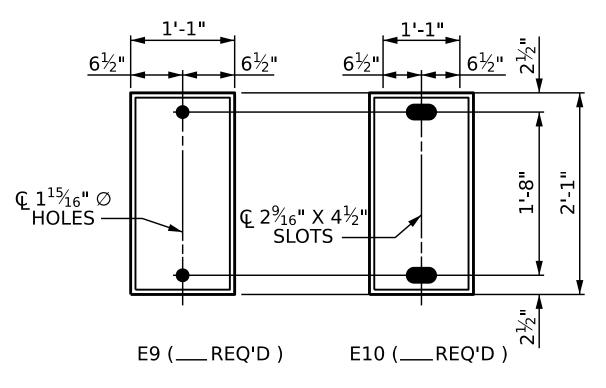

TYPICAL SECTION OF ELASTOMERIC BEARINGS

PLAN VIEW OF ELASTOMERIC BEARING

TYPE IV

BNB/AAI

E8 (\_\_\_\_REQ'D )

5½",5½"

E7 (\_\_\_\_REQ'D)

 $\mathbb{Q}\,1^{15}\!\!/_{16}$ " extstyle extstyle