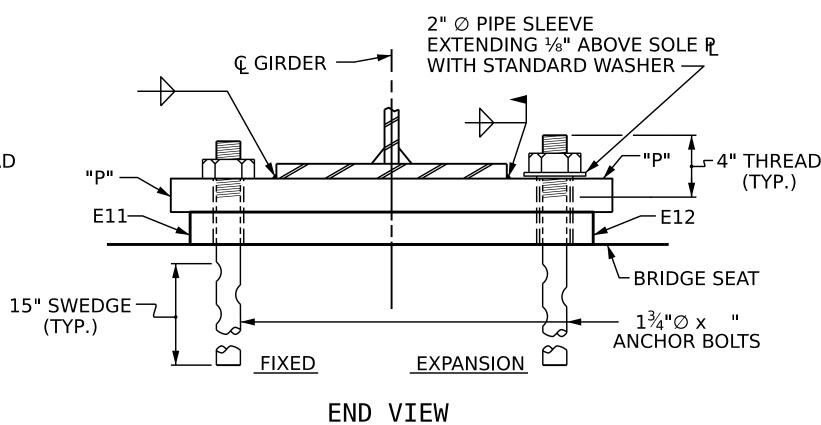

⅓" ALL AROUND

**END VIEW** 

2" Ø PIPE SLEEVE

**EXPANSION** 

© GIRDER —

**FIXED** 

(TYP.)

EXTENDING 1/8" ABOVE SOLE P

4" THREAD ے

(TYP.)

-BRIDGE SEAT

- 1¾"Ø x "

ANCHOR BOLTS

WITH STANDARD WASHER ->

TYPE V

PLAN VIEW OF ELASTOMERIC BEARING

TYPE VI

**NOTES** 

AT ALL FIXED POINTS OF SUPPORT, NUTS FOR ANCHOR BOLTS ARE TO BE TIGHTENED FINGER TIGHT AND THEN BACKED OFF  $\frac{1}{2}$ " TURN. THE THREAD OF THE NUT AND BOLT SHALL THEN BE BURRED WITH A SHARP POINTED TOOL.

THE 2" Ø PIPE SLEEVE SHALL BE CUT FROM SCHEDULE 40 PVC -4" THREAD PLASTIC PIPE. THE PVC PLASTIC PIPE SHALL MEET THE REOUIREMENTS OF ASTM D1785.

> THE PAYMENT FOR THE PIPE SLEEVES SHALL BE INCLUDED IN THE SEVERAL PAY ITEMS.

FOR PAINTED STRUCTURAL STEEL (EXCLUDING AASHTO M270 GRADE 50W). SOLE PLATES. ANCHOR BOLTS. NUTS AND WASHERS SHALL BE GALVANIZED IN ACCORDANCE WITH THE STANDARD SPECIFICATIONS.

FOR AASHTO M270 GRADE 50W STRUCTURAL STEEL, SOLE PLATE SHALL BE AASHTO M270 GRADE 50W AND SHALL NOT BE GALVANIZED. ANCHOR BOLTS, NUTS AND WASHERS SHALL BE GALVANIZED IN ACCORDANCE WITH THE STANDARD SPECIFICATIONS.

ANCHOR BOLTS SHALL MEET THE REQUIREMENTS OF ASTM A449. NUTS SHALL MEET THE REQUIREMENTS OF AASHTO M291-DH OR AASHTO M292-2H. WASHERS SHALL MEET THE REQUIREMENTS OF AASHTO M293. SHOP DRAWINGS ARE NOT REQUIRED FOR ANCHOR BOLTS, NUTS AND WASHERS. SHOP INSPECTION IS REQUIRED.

WHEN FIELD WELDING THE SOLE PLATE TO THE GIRDER FLANGE, USE TEMPERATURE INDICATING WAX PENS, OR OTHER SUITABLE MEANS, TO ENSURE THAT THE TEMPERATURE OF THE SOLE PLATE DOES NOT EXCEED 300°F. TEMPERATURES ABOVE THIS MAY DAMAGE THE ELASTOMER.