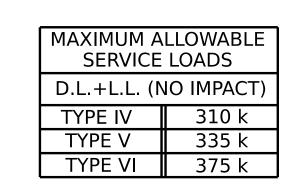

ITH THE STANDARD SPECIFICATIONS.

ANCHOR BOLTS SHALL MEET THE REQUIREMENTS OF ASTM A449. NUTS SHALL MEET THE REQUIREMENTS OF AASHTO M291-DH OR AASHTO M292-2H. WASHERS SHALL MEET THE REQUIREMENTS OF AASHTO M293. SHOP DRAWINGS ARE NOT REQUIRED FOR ANCHOR BOLTS, NUTS AND WASHERS. SHOP INSPECTION IS REQUIRED.

WHEN FIELD WELDING THE SOLE PLATE TO THE GIRDER FLANGE, USE TEMPERATURE INDICATING WAX PENS, OR OTHER SUITABLE MEANS, TO ENSURE THAT THE TEMPERATURE OF THE SOLE PLATE DOES NOT EXCEED 300°F. TEMPERATURES ABOVE THIS MAY DAMAGE THE ELASTOMER.

ALL SURFACES OF BEARING PLATES SHALL BE SMOOTH AND STRAIGHT.

THE ELASTOMER IN THE STEEL REINFORCED BEARINGS SHALL HAVE A SHEAR MODULUS OF 0.160 KSI, IN ACCORDANCE WITH AASHTO M251.

FOR STEEL REINFORCED ELASTOMERIC BEARINGS, SEE SPECIAL PROVISIONS.



| PROJECT NO |        |
|------------|--------|
|            | COUNTY |
| STATION:   |        |

STATE OF NORTH CAROLINA DEPARTMENT OF TRANSPORTATION

STANDARD

## **ELASTOMERIC BEARING DETAILS**

( STEEL SUPERSTRUCTURE )

|         | REVISIONS |     |