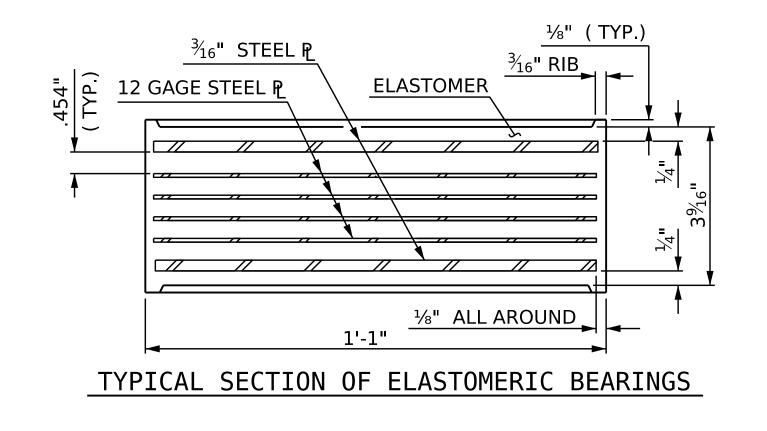

TYPICAL SECTION OF ELASTOMERIC BEARINGS

PLAN VIEW OF ELASTOMERIC BEARING

TYPE IV

BNB/AAI

E8 (\_\_\_\_REQ'D )

5½",5½"

E7 (\_\_\_\_REQ'D)

 $\mathbb{Q}\,1^{15}\!\!/_{16}$ " extstyle extstyle

ALL SURFACES OF BEARING PLATES SHALL BE SMOOTH AND STRAIGHT.

THE ELASTOMER IN THE STEEL REINFORCED BEARINGS SHALL HAVE A SHEAR MODULUS OF 0.160 KSI, IN ACCORDANCE WITH AASHTO M251.

FOR STEEL REINFORCED ELASTOMERIC BEARINGS, SEE SPECIAL PROVISIONS.