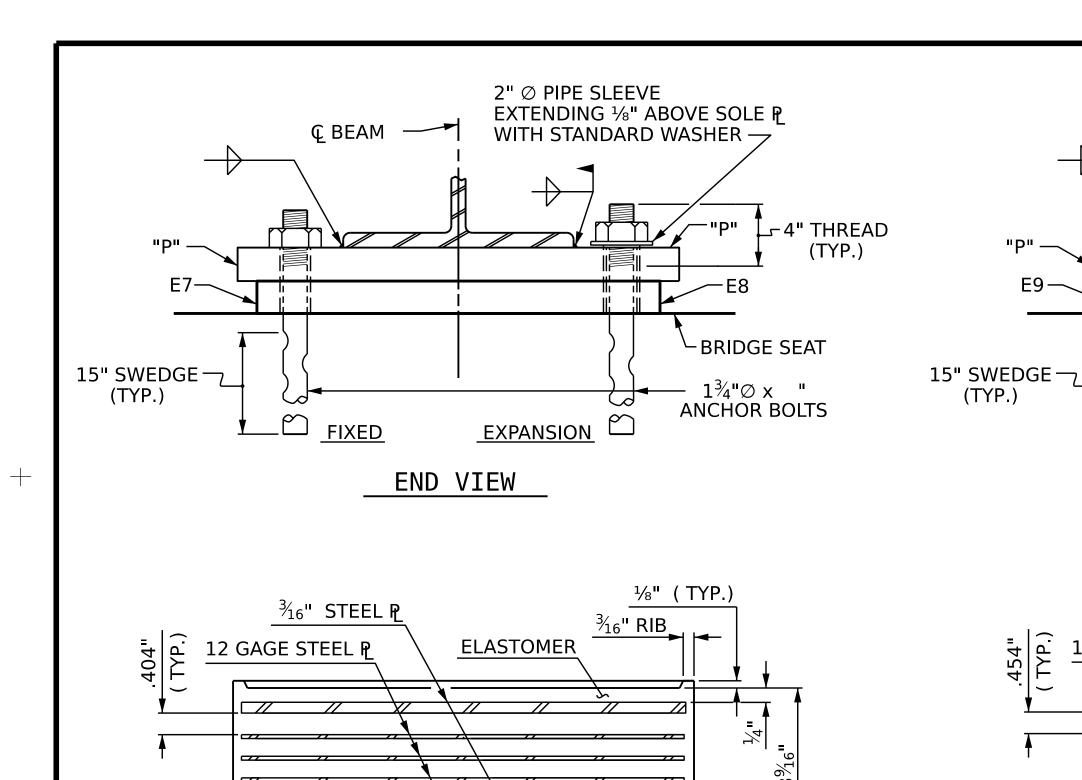

⅓" ALL AROUND

**END VIEW** 

2" Ø PIPE SLEEVE

**EXPANSION** 

© GIRDER —

**FIXED** 

(TYP.)

EXTENDING 1/8" ABOVE SOLE P

4" THREAD ے

(TYP.)

-BRIDGE SEAT

- 1¾"Ø x "

ANCHOR BOLTS

WITH STANDARD WASHER ->

TYPE V

PLAN VIEW OF ELASTOMERIC BEARING

TYPE VI

**NOTES** 

AT ALL FIXED POINTS OF SUPPORT, NUTS FOR ANCHOR BOLTS ARE TO BE TIGHTENED FINGER TIGHT AND THEN BACKED OFF  $\frac{1}{2}$ " TURN. THE THREAD OF THE NUT AND BOLT SHALL THEN BE BURRED WITH A SHARP POINTED TOOL.

THE 2" Ø PIPE SLEEVE SHALL BE CUT FROM SCHEDULE 40 PVC -4" THREAD PLASTIC PIPE. THE PVC PLASTIC PIPE SHALL MEET THE REOUIREMENTS OF ASTM D1785.

> THE PAYMENT FOR THE PIPE SLEEVES SHALL BE INCLUDED IN THE SEVERAL PAY ITEMS.

FOR PAINTED STRUCTURAL STEEL (EXCLUDING AASHTO M270 GRADE 50W). SOLE PLATES. ANCHOR BOLTS. NUTS AND WASHERS SHALL BE GALVANIZED IN ACCORDANCE WITH THE STANDARD SPECIFICATIONS.

FOR AASHTO M270 GRADE 50W STRUCTURAL STEEL, SOLE PLATE SHALL BE AASHTO M270 GRADE 50W AND SHALL NOT BE GALVANIZED. ANCHOR BOLTS, NUTS AND WASHERS SHALL BE GALVANIZED IN ACCORDANCE WITH THE STANDARD SPECIFICATIONS.

ANCHOR BOLTS SHALL MEET THE REQUIREMENTS OF ASTM A449. NUTS SHALL MEET THE REQUIREMENTS OF AASHTO M291-DH OR AASHTO M292-2H. WASHERS SHALL MEET THE REQUIREMENTS OF AASHTO M293. SHOP DRAWINGS ARE NOT REQUIRED FOR ANCHOR BOLTS, NUTS AND WASHERS. SHOP INSPECTION IS REQUIRED.

WHEN FIELD WELDING THE SOLE PLATE TO THE GIRDER FLANGE, USE TEMPERATURE INDICATING WAX PENS, OR OTHER SUITABLE MEANS, TO ENSURE THAT THE TEMPERATURE OF THE SOLE PLATE DOES NOT EXCEED 300°F. TEMPERATURES ABOVE THIS MAY DAMAGE THE ELASTOMER.